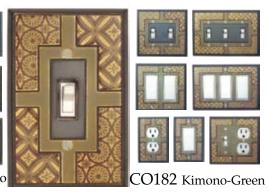

mic items: house numbers, wall clocks and desk clocks, even ceramic jewelry. And we have successfully branched out into larger items such as tiled mirrors and mosaic tables. William Morris once suggested that one "Have nothing in your house that you do not know to be useful, or believe to be beautiful." All Fired Up's products truly are both.

# Ceramic Switchplates



















Leaves



AG155 Button-Tortoise







AG179 Folk Art Cat







AG180 Alf's Cat



AG181 Bob's Dog



AG185 Funky Chicken



AG190 Vine-White

















Leaves





















Green







AG280















AG305 Leaf Spiral





































CO132 Suzani-Earth



















CO142 Four Elements



















CO164 Dragonfly Silhouette





































































CT017 Brown Bear

















CT045 Polar Bear







CT048 Rooster

























CT075 Hummingbird





CT076 Chickadee











FL034 Garden Herbs







































































OS046 Trout







OS050 Seashore





OS055 Seagull







































VT081 Asian-Red











# Ceramic Bottle Stoppers











ST015 Pewter







ST035 Dijon



ST040 Grape



ST045 Forest Grn



ST050 Spring Grn



ST055 Ox. Copper

Ceramic wine bottle stoppers, embellished with filigrees and crystals. Also suitable for vinegar or oil bottles. Includes a black velveteen storage pouch

# House Numbers



**HN01 Mosaic Leaves** 



HN02 Mosaic Border



HN03 Filigree



HN04 Ivy



HN06 Tall