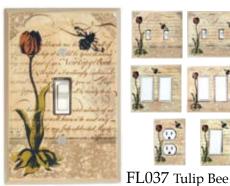

PD110 Tulip Bee

Floral Transferware

PD126 Purple Floral Transferware

Nymph

PD131 Goddess

PD135 Songbird-Butterfly Gloss

PD136 Songbird-

Watercolour