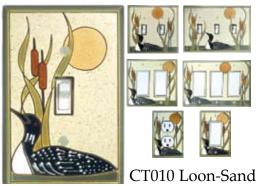

PD180 Blue Floral

PD190 Teal Bird

Print-White

PD201 Bohemian

CL008 Loon-Sand

CL014 Monarch

CL017 Bull Moose

CL026 Rooster