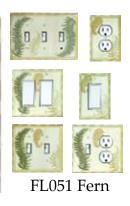

Leaves

Green

AG280

AG305 Leaf Spiral

CO132 Suzani-Earth

CO142 Four Elements

CO164 Dragonfly Silhouette

CT017 Brown Bear

CT045 Polar Bear

CT048 Rooster

CT075 Hummingbird

CT076 Chickadee

FL034 Garden Herbs

OS046 Trout

OS050 Seashore

OS055 Seagull