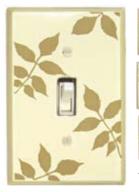

Leaves

Green

AG280

AG305 Leaf Spiral

CO132 Suzani-Earth

CO142 Four Elements

CO164 Dragonfly Silhouette

CT017 Brown Bear