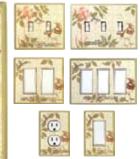

# Ceramic Switchplates

Leaves

AG155 Button-Tortoise

AG179 Folk Art Cat

AG180 Alf's Cat

AG181 Bob's Dog

AG185 Funky Chicken

AG190 Vine-White

Leaves

Green

AG280

AG305 Leaf Spiral

CO132 Suzani-Earth

CO142 Four Elements

CO164 Dragonfly Silhouette

CT017 Brown Bear

CT045 Polar Bear

CT048 Rooster

CT075 Hummingbird

CT076 Chickadee

FL034 Garden Herbs

OS046 Trout

OS050 Seashore

OS055 Seagull