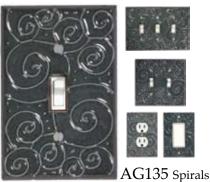

are inspired by nature and culture and may be abstract or representational, contemporary or traditional. We have succeeded in transforming what was once a humble piece of hardware into little works of art, a finishing touch for any style of home decor.

But All Fired Up! is not just a switchplate company, it is first and foremost a ceramics company. Many of our designs are translated onto a number of different ceramic items: house numbers, wall clocks and desk clocks, even ceramic jewelry. And we have successfully branched out into larger items such as tiled mirrors and mosaic tables. William Morris once suggested that one "Have nothing in your house that you do not know to be useful, or believe to be beautiful." All Fired Up's products truly are both.

# Ceramic Switchplates



















Leaves



AG155 Button-Tortoise







AG179 Folk Art Cat







AG180 Alf's Cat



AG181 Bob's Dog



AG185 Funky Chicken



AG190 Vine-White

















Leaves





















Green







AG280















AG305 Leaf Spiral





































CO132 Suzani-Earth



















CO142 Four Elements



















CO164 Dragonfly Silhouette





































































CT017 Brown Bear

















CT045 Polar Bear







CT048 Rooster

























CT075 Hummingbird





CT076 Chickadee











FL034 Garden Herbs







































































OS046 Trout







OS050 Seashore





OS055 Seagull







































VT081 Asian-Red