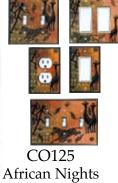

# Ceramic Switchplates

Leaves

AG155 Button-Tortoise

AG179 Folk Art Cat

AG180 Alf's Cat

AG181 Bob's Dog

AG185 Funky Chicken

AG190 Vine-White

Leaves

Green

AG280

AG305 Leaf Spiral

CO132 Suzani-Earth

CO142 Four Elements

CO164 Dragonfly Silhouette

CT017 Brown Bear

CT045 Polar Bear

CT048 Rooster

CT075 Hummingbird

CT076 Chickadee

FL034 Garden Herbs

OS046 Trout

OS050 Seashore

OS055 Seagull

VT081 Asian-Red