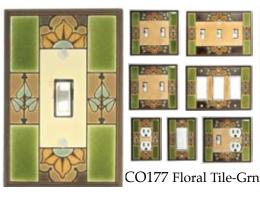

ceramic items: house numbers, wall clocks and desk clocks, even ceramic jewelry. And we have successfully branched out into larger items such as tiled mirrors and mosaic tables. William Morris once suggested that one "Have nothing in your house that you do not know to be useful, or believe to be beautiful." All Fired Up's products truly are both.

# Ceramic Switchplates



















Leaves



AG155 Button-Tortoise







AG179 Folk Art Cat







AG180 Alf's Cat



AG181 Bob's Dog



AG185 Funky Chicken



AG190 Vine-White

















Leaves





















Green







AG280















AG305 Leaf Spiral





































CO132 Suzani-Earth



















CO142 Four Elements



















CO164 Dragonfly Silhouette





































































CT017 Brown Bear

















CT045 Polar Bear







CT048 Rooster

























CT075 Hummingbird





CT076 Chickadee











FL034 Garden Herbs







































































OS046 Trout







OS050 Seashore





OS055 Seagull







































VT081 Asian-Red











# Ceramic Bottle Stoppers











ST015 Pewter







ST035 Dijon



ST040 Grape



ST045 Forest Grn



ST050 Spring Grn



ST055 Ox. Copper

Ceramic wine bottle stoppers, embellished with filigrees and crystals. Also suitable for vinegar or oil bottles. Includes a black velveteen storage pouch

# House Numbers



**HN01 Mosaic Leaves** 



HN02 Mosaic Border



HN03 Filigree



HN04 Ivy



HN06