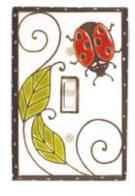

# Ceramic Switchplates

Leaves

AG155 Button-Tortoise

AG179 Folk Art Cat

AG180 Alf's Cat

AG181 Bob's Dog

AG185 Funky Chicken

AG190 Vine-White

Leaves

Green

AG280

AG305 Leaf Spiral

CO132 Suzani-Earth

CO142 Four Elements

CO164 Dragonfly Silhouette

CT017 Brown Bear