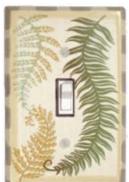

Leaves

Green

AG280

AG305 Leaf Spiral

CO132 Suzani-Earth

CO142 Four Elements

CO164 Dragonfly Silhouette

CT017 Brown Bear

CT045 Polar Bear

CT048 Rooster

CT075 Hummingbird

CT076 Chickadee

FL034 Garden Herbs

OS046 Trout

OS050 Seashore

OS055 Seagull