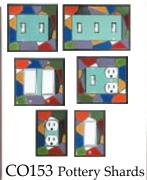

ny. Many of our designs are translated onto a number of different ceramic items: house numbers, wall clocks and desk clocks, even ceramic jewelry. And we have successfully branched out into larger items such as tiled mirrors and mosaic tables. William Morris once suggested that one "Have nothing in your house that you do not know to be useful, or believe to be beautiful." All Fired Up's products truly are both.

# Ceramic Switchplates



















Leaves



AG155 Button-Tortoise







AG179 Folk Art Cat







AG180 Alf's Cat



AG181 Bob's Dog



AG185 Funky Chicken



AG190 Vine-White

















Leaves





















Green







AG280















AG305 Leaf Spiral





































CO132 Suzani-Earth



















CO142 Four Elements



















CO164 Dragonfly Silhouette





































































CT017 Brown Bear

















CT045 Polar Bear







CT048 Rooster

























CT075 Hummingbird





CT076 Chickadee











FL034 Garden Herbs







































































OS046 Trout







OS050 Seashore





OS055 Seagull







































VT081 Asian-Red











# Ceramic Bottle Stoppers











ST015 Pewter







ST035 Dijon



ST040 Grape



ST045 Forest Grn



ST050 Spring Grn



ST055 Ox. Copper

Ceramic wine bottle stoppers, embellished with filigrees and crystals. Also suitable for vinegar or oil bottles. Includes a black velveteen storage pouch

# House Numbers



**HN01 Mosaic Lea