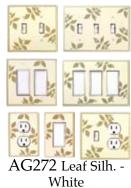

Leaves

Green

AG280

AG305 Leaf Spiral

CO132 Suzani-Earth

CO142 Four Elements

CO164 Dragonfly Silhouette

CT017 Brown Bear