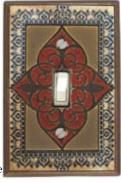

Leaves



AG155 Button-Tortoise







AG179 Folk Art Cat







AG180 Alf's Cat



AG181 Bob's Dog



AG185 Funky Chicken



AG190 Vine-White

















Leaves





















Green







AG280















AG305 Leaf Spiral





































CO132 Suzani-Earth



















CO142 Four Elements



















CO164 Dragonfly Silhouette





































































CT017 Brown Bear

















CT045 Polar Bear







CT048 Rooster

























CT075 Hummingbird





CT076 Chickadee











FL034 Garden Herbs







































































OS046 Trout







OS050 Seashore





OS055 Seagull







































VT081 Asian-Red











# Ceramic Bottle Stoppers











ST015 Pewter







ST035 Dijon



ST040 Grape



ST045 Forest Grn



ST050 Spring Grn



ST055 Ox. Copper

Ceramic wine bottle stoppers, embellished with filigrees and crystals. Also suitable for vinegar or oil bottles. Includes a black velveteen storage pouch

# House Numbers



**HN01 Mosaic Leaves** 



HN02 Mosaic Border



HN03 Filigree



HN04 Ivy



HN06 Tall Moose



HN07 Loon



HN09 Fleur-de-Lis



HN10 Sun



HN11 Dragonfly



HN12 Hummingbird



HN13 Butterfly

Actual size 3-7/8" x 7-3/4"



Copper (2-part)



PD011 Embossed Amethyst (2-part)



PD012 Embossed





Coral (2-part)



PD016 Embossed PD017 Embossed Denim (2-part)



PD020 Embossed Copper (1-part)



Amethyst (1-part)



PD022 Embossed Ant. Ivory (1-part)



Patina (1-par