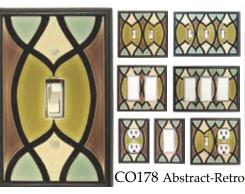

ramic items: house numbers, wall clocks and desk clocks, even ceramic jewelry. And we have successfully branched out into larger items such as tiled mirrors and mosaic tables. William Morris once suggested that one "Have nothing in your house that you do not know to be useful, or believe to be beautiful." All Fired Up's products truly are both.

# Ceramic Switchplates



















Leaves



AG155 Button-Tortoise







AG179 Folk Art Cat







AG180 Alf's Cat



AG181 Bob's Dog



AG185 Funky Chicken



AG190 Vine-White

















Leaves





















Green







AG280















AG305 Leaf Spiral





































CO132 Suzani-Earth



















CO142 Four Elements



















CO164 Dragonfly Silhouette





































































CT017 Brown Bear

















CT045 Polar Bear







CT048 Rooster

























CT075 Hummingbird





CT076 Chickadee











FL034 Garden Herbs







































































OS046 Trout







OS050 Seashore





OS055 Seagull







































VT081 Asian-Red











# Ceramic Bottle Stoppers











ST015 Pewter







ST035 Dijon



ST040 Grape



ST045 Forest Grn



ST050 Spring Grn



ST055 Ox. Copper

Ceramic wine bottle stoppers, embellished with filigrees and crystals. Also suitable for vinegar or oil bottles. Includes a black velveteen storage pouch

# House Numbers



**HN01 Mosaic Leaves** 



HN02 Mosaic Border



HN03 Filigree



HN04 Ivy



HN06 Ta