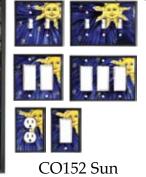

HN10 Sun

HN11 Dragonfly

HN12 Hummingbird

HN13 Butterfly

Actual size 3-7/8" x 7-3/4"

Copper (2-part)

PD011 Embossed Amethyst (2-part)

PD012 Embossed