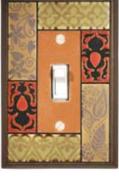

Ceramic Switchplates



















Leaves



AG155 Button-Tortoise







AG179 Folk Art Cat







AG180 Alf's Cat



AG181 Bob's Dog



AG185 Funky Chicken



AG190 Vine-White

















Leaves





















Green







AG280















AG305 Leaf Spiral





































CO132 Suzani-Earth



















CO142 Four Elements



















CO164 Dragonfly Silhouette





































































CT017 Brown Bear

















CT045 Polar Bear







CT048 Rooster

























CT075 Hummingbird





CT076 Chickadee











FL034 Garden Herbs







































































OS046 Trout







OS050 Seashore





OS055 Seagull







































VT081 Asian-Red











# Ceramic Bottle Stoppers











ST015 Pewter







ST035 Dijon



ST040 Grape



ST045 Forest Grn



ST050 Spring Grn



ST055 Ox. Copper

Ceramic wine bottle stoppers, embellished with filigrees and crystals. Also suitable for vinegar or oil bottles. Includes a black velveteen storage pouch

# House Numbers



**HN01 Mosaic Leaves** 



HN02 Mosaic Border



HN03 Filigree



HN04 Ivy



HN06 Tall Moose



HN07 Loon



HN09 Fleur-de-Lis



HN10 Sun



HN11 Dragonfly



HN12 Hummingbird



HN13 Butterfly

Actual size 3-7/8" x 7-3/4"



Copper (2-part)



PD011 Embossed Amethyst (2-part)



PD012 Embossed





Coral (2-part)



PD016 Embossed PD017 Embossed Denim (2-part)



PD020 Embossed Copper (1-part)



Amethyst (1-part)



PD022 Embo