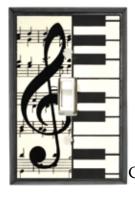

CL029 Songbirds

CL038 Classical Music

CL039 Ladybug

CL042 Dfly-Bulrush

CL043 Daisy Bee

CL049 Rain. Frogs

CL059 Mex. Sunfl.

CL082 Tulip Bee

# Tiled Mirrors

MR105 Mosaic Leaves

MR125 Ladybug

MR145 Rectangles

MR160 Classical Music

MR110 Mexican Sunflower

MR130 Tall Moose

MR150 Monoprint