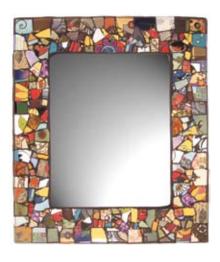

# Pique-Assiette Mosaics

# Handmade From Recycled Ceramic Switchplates

PA800 Square Mirror - Art Glaze

PA750 Large Mirror - Art Glaze

PA700 Small Mirror - Art Glaze

PA550 Small Table - Art Glaze

PA100 Four Inch Pot- Art Glaze

PA200 Six Inch Pot - Art Glaze

Top View

Top View

All items made to order, using our own waste ceramic pieces. Other designs may be available, depending on the number of pieces available at any given time. Each piece will vary.

**Dimensions:** Square mirror is 20 x 20; large mirror is 17 x 20; small mirror is 11 x 13. Take care when hanging - they are heavy!