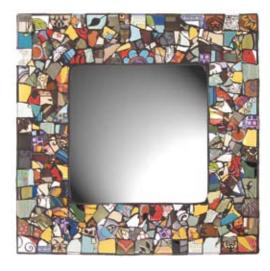

# Pique-Assiette Mosaics

# Handmade From Recycled Ceramic Switchplates

PA800 Square Mirror - Art Glaze

PA750 Large Mirror - Art Glaze

PA700 Small Mirror - Art Glaze

PA550 Small Table - Art Glaze

PA100 Four Inch Pot- Art Glaze

PA200 Six Inch Pot - Art Glaze

Top View

Top View

All items made to order, using our own waste ceramic pieces. Other designs may be available, depending on the number of pieces available at any given time. Each piece will vary.

**Dimensions:** Square mirror is 20 x 20; large mirror is 17 x 20; small mirror is 11 x 13. Take care when hanging - they are heavy!