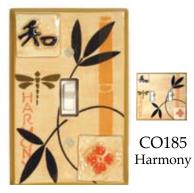

c items: house numbers, wall clocks and desk clocks, even ceramic jewelry. And we have successfully branched out into larger items such as tiled mirrors and mosaic tables. William Morris once suggested that one "Have nothing in your house that you do not know to be useful, or believe to be beautiful." All Fired Up's products truly are both.

# Ceramic Switchplates



















Leaves



AG155 Button-Tortoise







AG179 Folk Art Cat







AG180 Alf's Cat



AG181 Bob's Dog



AG185 Funky Chicken



AG190 Vine-White

















Leaves





















Green







AG280















AG305 Leaf Spiral





































CO132 Suzani-Earth



















CO142 Four Elements



















CO164 Dragonfly Silhouette





































































CT017 Brown Bear

















CT045 Polar Bear







CT048 Rooster

























CT075 Hummingbird





CT076 Chickadee











FL034 Garden Herbs







































































OS046 Trout







OS050 Seashore





OS055 Seagull







































VT081 Asian-Red











# Ceramic Bottle Stoppers











ST015 Pewter







ST035 Dijon



ST040 Grape



ST045 Forest Grn



ST050 Spring Grn



ST055 Ox. Copper

Ceramic wine bottle stoppers, embellished with filigrees and crystals. Also suitable for vinegar or oil bottles. Includes a black velveteen storage pouch

# House Numbers



**HN01 Mosaic Leaves** 



HN02 Mosaic Border



HN03 Filigree



HN04 Ivy



HN06 Tall M