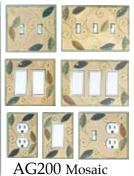

Leaves

Green

AG280

AG305 Leaf Spiral

CO132 Suzani-Earth

CO142 Four Elements

CO164 Dragonfly Silhouette

CT017 Brown Bear