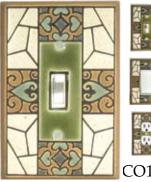

a number of different ceramic items: house numbers, wall clocks and desk clocks, even ceramic jewelry. And we have successfully branched out into larger items such as tiled mirrors and mosaic tables. William Morris once suggested that one "Have nothing in your house that you do not know to be useful, or believe to be beautiful." All Fired Up's products truly are both.

# Ceramic Switchplates



















Leaves



AG155 Button-Tortoise







AG179 Folk Art Cat







AG180 Alf's Cat



AG181 Bob's Dog



AG185 Funky Chicken



AG190 Vine-White

















Leaves





















Green







AG280















AG305 Leaf Spiral





































CO132 Suzani-Earth



















CO142 Four Elements



















CO164 Dragonfly Silhouette





































































CT017 Brown Bear

















CT045 Polar Bear







CT048 Rooster

























CT075 Hummingbird





CT076 Chickadee











FL034 Garden Herbs







































































OS046 Trout







OS050 Seashore





OS055 Seagull







































VT081 Asian-Red











# Ceramic Bottle Stoppers











ST015 Pewter







ST035 Dijon



ST040 Grape



ST045 Forest Grn



ST050 Spring Grn



ST055 Ox. Copper

Ceramic wine bottle stoppers, embellished with filigrees and crystals. Also suitable for vinegar or oil bottles. Includes a black velveteen storage pouch

# House Numbers



**HN01 Mosaic Leaves** 



HN02 Mosaic Border



HN03 Filigre