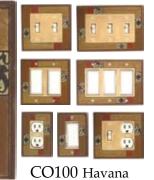

CL119 Cutlery

CL122 Paisley

CL124 Havana

CL125 Klimt

Cloquettes are 4.25" in diameter and include both an easel stand for placing on a desk or shelf, and a hook to hang on a wall.

MR100 Dragonfly-Bulrush

MR115 Sunflower