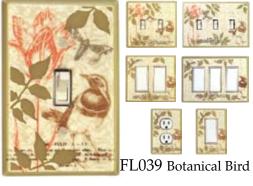

e "Have nothing in your house that you do not know to be useful, or believe to be beautiful." All Fired Up's products truly are both.

# Ceramic Switchplates



















Leaves



AG155 Button-Tortoise







AG179 Folk Art Cat







AG180 Alf's Cat



AG181 Bob's Dog



AG185 Funky Chicken



AG190 Vine-White

















Leaves





















Green







AG280















AG305 Leaf Spiral





































CO132 Suzani-Earth



















CO142 Four Elements



















CO164 Dragonfly Silhouette





































































CT017 Brown Bear

















CT045 Polar Bear







CT048 Rooster

























CT075 Hummingbird





CT076 Chickadee











FL034 Garden Herbs







































































OS046 Trout







OS050 Seashore





OS055 Seagull







































VT081 Asian-Red











# Ceramic Bottle Stoppers











ST015 Pewter







ST035 Dijon



ST040 Grape



ST045 Forest Grn



ST050 Spring Grn



ST055 Ox. Copper

Ceramic wine bottle stoppers, embellished with filigrees and crystals. Also suitable for vinegar or oil bottles. Includes a black velveteen storage pouch

# House Numbers



**HN01 Mosaic Leaves** 



HN02 Mosaic Border



HN03 Filigree



HN04 Ivy



HN06 Tall Moose



HN07 Loon



HN09 Fleur-de-Lis



HN10 Sun



HN11 Dragonfly



HN12 Hummingbird



HN13 Butterfly

Actual size 3-7/8" x 7-3/4"



Copper (2-part)



PD011 Embossed Amethyst (2-part)



PD012 Embossed