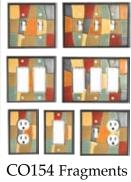

Many of our designs are translated onto a number of different ceramic items: house numbers, wall clocks and desk clocks, even ceramic jewelry. And we have successfully branched out into larger items such as tiled mirrors and mosaic tables. William Morris once suggested that one "Have nothing in your house that you do not know to be useful, or believe to be beautiful." All Fired Up's products truly are both.

# Ceramic Switchplates



















Leaves



AG155 Button-Tortoise







AG179 Folk Art Cat







AG180 Alf's Cat



AG181 Bob's Dog



AG185 Funky Chicken



AG190 Vine-White

















Leaves





















Green







AG280















AG305 Leaf Spiral





































CO132 Suzani-Earth



















CO142 Four Elements



















CO164 Dragonfly Silhouette





































































CT017 Brown Bear

















CT045 Polar Bear







CT048 Rooster

























CT075 Hummingbird





CT076 Chickadee











FL034 Garden Herbs







































































OS046 Trout







OS050 Seashore





OS055 Seagull







































VT081 Asian-Red











# Ceramic Bottle Stoppers











ST015 Pewter







ST035 Dijon



ST040 Grape



ST045 Forest Grn



ST050 Spring Grn



ST055 Ox. Copper

Ceramic wine bottle stoppers, embellished with filigrees and crystals. Also suitable for vinegar or oil bottles. Includes a black velveteen storage pouch

# House Numbers



**HN01 Mosaic Leaves*