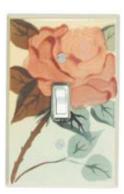

illiam Morris once suggested that one "Have nothing in your house that you do not know to be useful, or believe to be beautiful." All Fired Up's products truly are both.

# Ceramic Switchplates



















Leaves



AG155 Button-Tortoise







AG179 Folk Art Cat







AG180 Alf's Cat



AG181 Bob's Dog



AG185 Funky Chicken



AG190 Vine-White

















Leaves





















Green







AG280















AG305 Leaf Spiral





































CO132 Suzani-Earth



















CO142 Four Elements



















CO164 Dragonfly Silhouette





































































CT017 Brown Bear

















CT045 Polar Bear







CT048 Rooster

























CT075 Hummingbird





CT076 Chickadee











FL034 Garden Herbs







































































OS046 Trout







OS050 Seashore





OS055 Seagull







































VT081 Asian-Red











# Ceramic Bottle Stoppers











ST015 Pewter







ST035 Dijon



ST040 Grape



ST045 Forest Grn



ST050 Spring Grn



ST055 Ox. Copper

Ceramic wine bottle stoppers, embellished with filigrees and crystals. Also suitable for vinegar or oil bottles. Includes a black velveteen storage pouch

# House Numbers



**HN01 Mosaic Leaves** 



HN02 Mosaic Border



HN03 Filigree



HN04 Ivy



HN06 Tall Moose



HN07 Loon



HN09 Fleur-de-Lis



HN10 Sun



HN11 Dragonfly



HN12 Hummingbird



HN13 Butterfly

Actual size 3-7/8" x 7-3/4"



Copper (2-part)



PD011 Embossed