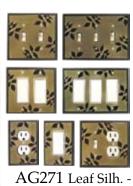

Leaves

Green

AG280

AG305 Leaf Spiral

CO132 Suzani-Earth

CO142 Four Elements

CO164 Dragonfly Silhouette

CT017 Brown Bear