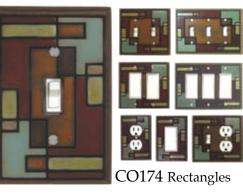

ent ceramic items: house numbers, wall clocks and desk clocks, even ceramic jewelry. And we have successfully branched out into larger items such as tiled mirrors and mosaic tables. William Morris once suggested that one "Have nothing in your house that you do not know to be useful, or believe to be beautiful." All Fired Up's products truly are both.

# Ceramic Switchplates



















Leaves



AG155 Button-Tortoise







AG179 Folk Art Cat







AG180 Alf's Cat



AG181 Bob's Dog



AG185 Funky Chicken



AG190 Vine-White

















Leaves





















Green







AG280















AG305 Leaf Spiral





































CO132 Suzani-Earth



















CO142 Four Elements



















CO164 Dragonfly Silhouette





































































CT017 Brown Bear

















CT045 Polar Bear







CT048 Rooster

























CT075 Hummingbird





CT076 Chickadee











FL034 Garden Herbs







































































OS046 Trout







OS050 Seashore





OS055 Seagull







































VT081 Asian-Red











# Ceramic Bottle Stoppers











ST015 Pewter







ST035 Dijon



ST040 Grape



ST045 Forest Grn



ST050 Spring Grn



ST055 Ox. Copper

Ceramic wine bottle stoppers, embellished with filigrees and crystals. Also suitable for vinegar or oil bottles. Includes a black velveteen storage pouch

# House Numbers



**HN01 Mosaic Leaves** 



HN02 Mosaic Border



HN03 Filigree



HN04 Ivy



H