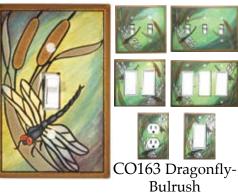

CL029 Songbirds

CL038 Classical Music

CL039 Ladybug

CL042 Dfly-Bulrush

CL043 Daisy Bee

CL049 Rain. Frogs

CL059 Mex. Sunfl.

CL082 Tulip Bee

CL119 Cutlery

CL122 Paisley

CL124 Havana

CL125 Klimt

Cloquettes are 4.25" in diameter and include both an easel stand for placing on a desk or shelf, and a hook to hang on a wall.

MR100 Dragonfly-Bulrush

MR115 Sunflower