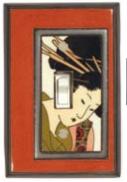

lates



















Leaves



AG155 Button-Tortoise







AG179 Folk Art Cat







AG180 Alf's Cat



AG181 Bob's Dog



AG185 Funky Chicken



AG190 Vine-White

















Leaves





















Green







AG280















AG305 Leaf Spiral





































CO132 Suzani-Earth



















CO142 Four Elements



















CO164 Dragonfly Silhouette





































































CT017 Brown Bear

















CT045 Polar Bear







CT048 Rooster

























CT075 Hummingbird





CT076 Chickadee











FL034 Garden Herbs







































































OS046 Trout







OS050 Seashore





OS055 Seagull







































VT081 Asian-Red











# Ceramic Bottle Stoppers











ST015 Pewter







ST035 Dijon



ST040 Grape



ST045 Forest Grn



ST050 Spring Grn



ST055 Ox. Copper

Ceramic wine bottle stoppers, embellished with filigrees and crystals. Also suitable for vinegar or oil bottles. Includes a black velveteen storage pouch

# House Numbers



**HN01 Mosaic Leaves** 



HN02 Mosaic Border



HN03 Filigree



HN04 Ivy



HN06 Tall Moose



HN07 Loon



HN09 Fleur-de-Lis



HN10 Sun



HN11 Dragonfly



HN12 Hummingbird



HN13 Butterfly

Actual size 3-7/8" x 7-3/4"



Copper (2-part)



PD011 Embossed Amethyst (2-part)



PD012 Embossed





Coral (2-part)



PD016 Embossed PD017 Embossed Denim (2-part)



PD020 Embossed Copper (1-part)



Amethyst (1-part)



PD022 Embossed Ant. Ivory