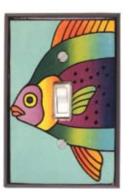

# Ceramic Switchplates

Leaves

AG155 Button-Tortoise

AG179 Folk Art Cat

AG180 Alf's Cat

AG181 Bob's Dog

AG185 Funky Chicken

AG190 Vine-White

Leaves

Green

AG280

AG305 Leaf Spiral

CO132 Suzani-Earth

CO142 Four Elements

CO164 Dragonfly Silhouette

CT017 Brown Bear

CT045 Polar Bear

CT048 Rooster

CT075 Hummingbird

CT076 Chickadee

FL034 Garden Herbs

OS046 Trout

OS050 Seashore

OS055 Seagull