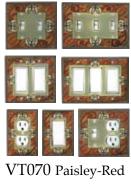

witchplates



















Leaves



AG155 Button-Tortoise







AG179 Folk Art Cat







AG180 Alf's Cat



AG181 Bob's Dog



AG185 Funky Chicken



AG190 Vine-White

















Leaves





















Green







AG280















AG305 Leaf Spiral





































CO132 Suzani-Earth



















CO142 Four Elements



















CO164 Dragonfly Silhouette





































































CT017 Brown Bear

















CT045 Polar Bear







CT048 Rooster

























CT075 Hummingbird





CT076 Chickadee











FL034 Garden Herbs







































































OS046 Trout







OS050 Seashore





OS055 Seagull







































VT081 Asian-Red











# Ceramic Bottle Stoppers











ST015 Pewter







ST035 Dijon



ST040 Grape



ST045 Forest Grn



ST050 Spring Grn



ST055 Ox. Copper

Ceramic wine bottle stoppers, embellished with filigrees and crystals. Also suitable for vinegar or oil bottles. Includes a black velveteen storage pouch

# House Numbers



**HN01 Mosaic Leaves** 



HN02 Mosaic Border



HN03 Filigree



HN04 Ivy



HN06 Tall Moose



HN07 Loon



HN09 Fleur-de-Lis



HN10 Sun



HN11 Dragonfly



HN12 Hummingbird



HN13 Butterfly

Actual size 3-7/8" x 7-3/4"



Copper (2-part)



PD011 Embossed Amethyst (2-part)



PD012 Embossed





Coral (2-part)



PD016 Embossed PD017 Embossed Denim (2-part)



PD020 Embossed Copper (1-part)



Amethyst (1-part)



PD022 Embossed Ant.