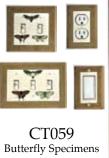

t into larger items such as tiled mirrors and mosaic tables. William Morris once suggested that one "Have nothing in your house that you do not know to be useful, or believe to be beautiful." All Fired Up's products truly are both.

# Ceramic Switchplates



















Leaves



AG155 Button-Tortoise







AG179 Folk Art Cat







AG180 Alf's Cat



AG181 Bob's Dog



AG185 Funky Chicken



AG190 Vine-White

















Leaves





















Green







AG280















AG305 Leaf Spiral





































CO132 Suzani-Earth



















CO142 Four Elements



















CO164 Dragonfly Silhouette





































































CT017 Brown Bear

















CT045 Polar Bear







CT048 Rooster

























CT075 Hummingbird





CT076 Chickadee











FL034 Garden Herbs







































































OS046 Trout







OS050 Seashore





OS055 Seagull







































VT081 Asian-Red











# Ceramic Bottle Stoppers











ST015 Pewter







ST035 Dijon



ST040 Grape



ST045 Forest Grn



ST050 Spring Grn



ST055 Ox. Copper

Ceramic wine bottle stoppers, embellished with filigrees and crystals. Also suitable for vinegar or oil bottles. Includes a black velveteen storage pouch

# House Numbers



**HN01 Mosaic Leaves** 



HN02 Mosaic Border



HN03 Filigree



HN04 Ivy



HN06 Tall Moose



HN07 Loon



HN09 Fleur-de-Lis



HN10 Sun



HN11 Dragonfly



HN12 Hummingbird



HN13 Butterfly

Act