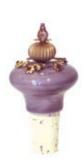

# Ceramic Bottle Stoppers

ST015 Pewter

ST035 Dijon

ST040 Grape

ST045 Forest Grn

ST050 Spring Grn

ST055 Ox. Copper

Ceramic wine bottle stoppers, embellished with filigrees and crystals. Also suitable for vinegar or oil bottles. Includes a black velveteen storage pouch