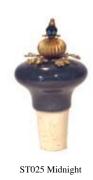

# Ceramic Bottle Stoppers

ST015 Pewter

ST035 Dijon

ST040 Grape

ST045 Forest Grn

ST050 Spring Grn

ST055 Ox. Copper

Ceramic wine bottle stoppers, embellished with filigrees and crystals. Also suitable for vinegar or oil bottles. Includes a black velveteen storage pouch