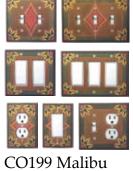

PD180 Blue Floral

PD190 Teal Bird

Print-White

PD201 Bohemian

CL008 Loon-Sand

CL014 Monarch

CL017 Bull Moose

CL026 Rooster