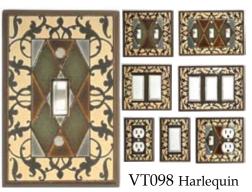

Leaves

Green

AG280

AG305 Leaf Spiral

CO132 Suzani-Earth

CO142 Four Elements

CO164 Dragonfly Silhouette

CT017 Brown Bear

CT045 Polar Bear

CT048 Rooster

CT075 Hummingbird

CT076 Chickadee

FL034 Garden Herbs

OS046 Trout

OS050 Seashore

OS055 Seagull