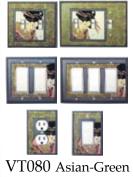

CL119 Cutlery

CL122 Paisley

CL124 Havana

CL125 Klimt

Cloquettes are 4.25" in diameter and include both an easel stand for placing on a desk or shelf, and a hook to hang on a wall.

MR100 Dragonfly-Bulrush

MR115 Sunflower