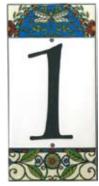

# House Numbers

**HN01 Mosaic Leaves** 

HN02 Mosaic Border

HN03 Filigree

HN04 Ivy

HN06 Tall Moose

HN07 Loon

HN09 Fleur-de-Lis

HN10 Sun

HN11 Dragonfly

HN12 Hummingbird

HN13 Butterfly

Actual size 3-7/8" x 7-3/4"

Copper (2-part)

PD011 Embossed Amethyst (2-part)

PD012 Embossed