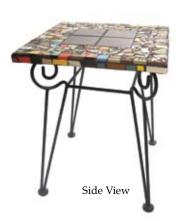

# Handmade From Recycled Ceramic Switchplates

PA800 Square Mirror - Art Glaze

PA750 Large Mirror - Art Glaze

PA700 Small Mirror - Art Glaze

PA550 Small Table - Art Glaze

PA100 Four Inch Pot- Art Glaze

PA200 Six Inch Pot - Art Glaze

Top View

Top View

All items made to order, using our own waste ceramic pieces. Other designs may be available, depending on the number of pieces available at any given time. Each piece will vary.

**Dimensions:** Square mirror is 20 x 20; large mirror is 17 x 20; small mirror is 11 x 13. Take care when hanging - they are heavy!

Small table is 16 x 16 x 20 inches high; large table is 16 x 34 x 20 inches high. Photos are not to scale.

Although each item is sealed with grout sealer, they are intended for interior use only.