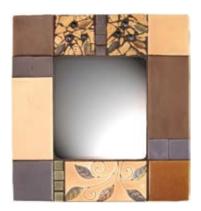

# Tiled Mirrors

MR105 Mosaic Leaves

MR125 Ladybug

MR145 Rectangles

MR160 Classical Music

MR110 Mexican Sunflower

MR130 Tall Moose

MR150 Monoprint

MR165 Klimt

Tiled Mirrors are 17 inches wide by 18 inches high.