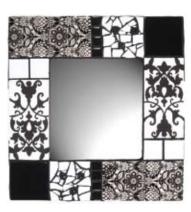

# Tiled Mirrors

MR105 Mosaic Leaves

MR125 Ladybug

MR145 Rectangles

MR160 Classical Music

MR110 Mexican Sunflower

MR130 Tall Moose

MR150 Monoprint

MR165 Klimt

Tiled Mirrors are 17 inches wide by 18 inches high.