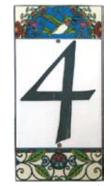

# House Numbers

**HN01 Mosaic Leaves** 

HN02 Mosaic Border

HN03 Filigree

HN04 Ivy

HN06 Tall Moose

HN07 Loon

HN09 Fleur-de-Lis

HN10 Sun

HN11 Dragonfly

HN12 Hummingbird

HN13 Butterfly

Actual size 3-7/8" x 7-3/4"

Copper (2-part)

PD011 Embossed Amethyst (2-part)

PD012 Embossed