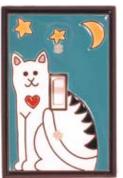

# Ceramic Switchplates

Leaves

AG155 Button-Tortoise

AG179 Folk Art Cat

AG180 Alf's Cat

AG181 Bob's Dog

AG185 Funky Chicken

AG190 Vine-White