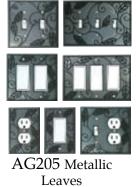

# Ceramic Switchplates

Leaves

AG155 Button-Tortoise

AG179 Folk Art Cat

AG180 Alf's Cat

AG181 Bob's Dog

AG185 Funky Chicken

AG190 Vine-White