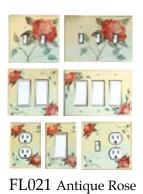

# Ceramic Switchplates

Leaves

AG155 Button-Tortoise

AG179 Folk Art Cat

AG180 Alf's Cat

AG181 Bob's Dog

AG185 Funky Chicken

AG190 Vine-White

Leaves

Green

AG280

AG305 Leaf Spiral

CO132 Suzani-Earth

CO142 Four Elements

CO164 Dragonfly Silhouette

CT017 Brown Bear

CT045 Polar Bear

CT048 Rooster

CT075 Hummingbird

CT076 Chickadee

FL034 Garden Herbs

OS046 Trout

OS050 Seashore

OS055 Seagull