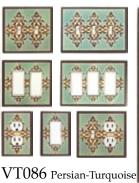

Leaves



AG155 Button-Tortoise







AG179 Folk Art Cat







AG180 Alf's Cat



AG181 Bob's Dog



AG185 Funky Chicken



AG190 Vine-White

















Leaves





















Green







AG280















AG305 Leaf Spiral





































CO132 Suzani-Earth



















CO142 Four Elements



















CO164 Dragonfly Silhouette





































































CT017 Brown Bear

















CT045 Polar Bear







CT048 Rooster

























CT075 Hummingbird





CT076 Chickadee











FL034 Garden Herbs







































































OS046 Trout







OS050 Seashore





OS055 Seagull







































VT081 Asian-Red











# Ceramic Bottle Stoppers











ST015 Pewter







ST035 Dijon



ST040 Grape



ST045 Forest Grn



ST050 Spring Grn



ST055 Ox. Copper

Ceramic wine bottle stoppers, embellished with filigrees and crystals. Also suitable for vinegar or oil bottles. Includes a black velveteen storage pouch

# House Numbers



**HN01 Mosaic Leaves** 



HN02 Mosaic Border



HN03 Filigree



HN04 Ivy



HN06 Tall Moose



HN07 Loon



HN09 Fleur-de-Lis



HN10 Sun



HN11 Dragonfly



HN12 Hummingbird



HN13 Butterfly

Actual size 3-7/8" x 7-3/4"



Copper (2-part)



PD011 Embossed Amethyst (2-part)



PD012 Embossed





Coral (2-part)



PD016 Embossed PD017 Embossed Denim (2-part)



PD020 Embossed Copper (1-part)



Amethyst (1-part)



PD022 Embossed Ant. Ivory (1-part)



Patina (1-p