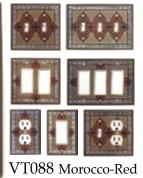

aves



AG155 Button-Tortoise







AG179 Folk Art Cat







AG180 Alf's Cat



AG181 Bob's Dog



AG185 Funky Chicken



AG190 Vine-White

















Leaves





















Green







AG280















AG305 Leaf Spiral





































CO132 Suzani-Earth



















CO142 Four Elements



















CO164 Dragonfly Silhouette





































































CT017 Brown Bear

















CT045 Polar Bear







CT048 Rooster

























CT075 Hummingbird





CT076 Chickadee











FL034 Garden Herbs







































































OS046 Trout







OS050 Seashore





OS055 Seagull







































VT081 Asian-Red











# Ceramic Bottle Stoppers











ST015 Pewter







ST035 Dijon



ST040 Grape



ST045 Forest Grn



ST050 Spring Grn



ST055 Ox. Copper

Ceramic wine bottle stoppers, embellished with filigrees and crystals. Also suitable for vinegar or oil bottles. Includes a black velveteen storage pouch

# House Numbers



**HN01 Mosaic Leaves** 



HN02 Mosaic Border



HN03 Filigree



HN04 Ivy



HN06 Tall Moose



HN07 Loon



HN09 Fleur-de-Lis



HN10 Sun



HN11 Dragonfly



HN12 Hummingbird



HN13 Butterfly

Actual size 3-7/8" x 7-3/4"



Copper (2-part)



PD011 Embossed Amethyst (2-part)



PD012 Embossed





Coral (2-part)



PD016 Embossed PD017 Embossed Denim (2-part)



PD020 Embossed Copper (1-part)



Amethyst (1-part)



PD022 Embossed Ant. Ivory (1-part)



Patina (1-part)