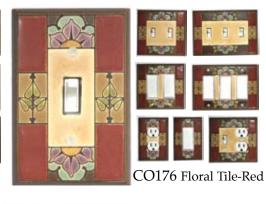

t ceramic items: house numbers, wall clocks and desk clocks, even ceramic jewelry. And we have successfully branched out into larger items such as tiled mirrors and mosaic tables. William Morris once suggested that one "Have nothing in your house that you do not know to be useful, or believe to be beautiful." All Fired Up's products truly are both.

# Ceramic Switchplates



















Leaves



AG155 Button-Tortoise







AG179 Folk Art Cat







AG180 Alf's Cat



AG181 Bob's Dog



AG185 Funky Chicken



AG190 Vine-White

















Leaves





















Green







AG280















AG305 Leaf Spiral





































CO132 Suzani-Earth



















CO142 Four Elements



















CO164 Dragonfly Silhouette





































































CT017 Brown Bear

















CT045 Polar Bear







CT048 Rooster

























CT075 Hummingbird





CT076 Chickadee











FL034 Garden Herbs







































































OS046 Trout







OS050 Seashore





OS055 Seagull







































VT081 Asian-Red











# Ceramic Bottle Stoppers











ST015 Pewter







ST035 Dijon



ST040 Grape



ST045 Forest Grn



ST050 Spring Grn



ST055 Ox. Copper

Ceramic wine bottle stoppers, embellished with filigrees and crystals. Also suitable for vinegar or oil bottles. Includes a black velveteen storage pouch

# House Numbers



**HN01 Mosaic Leaves** 



HN02 Mosaic Border



HN03 Filigree



HN04 Ivy



HN0