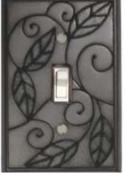

# Ceramic Switchplates

Leaves

AG155 Button-Tortoise

AG179 Folk Art Cat

AG180 Alf's Cat

AG181 Bob's Dog

AG185 Funky Chicken

AG190 Vine-White