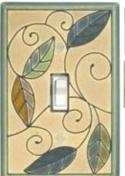

Leaves

Green

AG280

AG305 Leaf Spiral

CO132 Suzani-Earth

CO142 Four Elements

CO164 Dragonfly Silhouette

CT017 Brown Bear