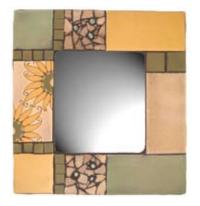

# Tiled Mirrors

MR105 Mosaic Leaves

MR125 Ladybug

MR145 Rectangles

MR160 Classical Music

MR110 Mexican Sunflower

MR130 Tall Moose

MR150 Monoprint

MR165 Klimt

Tiled Mirrors are 17 inches wide by 18 inches high.