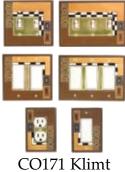

CL119 Cutlery

CL122 Paisley

CL124 Havana

CL125 Klimt

Cloquettes are 4.25" in diameter and include both an easel stand for placing on a desk or shelf, and a hook to hang on a wall.

MR100 Dragonfly-Bulrush

MR115 Sunflower

MR165 Klimt

Tiled Mirrors are 17 inches wide by 18 inches high.