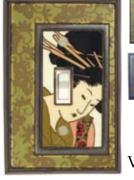

CL119 Cutlery

CL122 Paisley

CL124 Havana

CL125 Klimt

Cloquettes are 4.25" in diameter and include both an easel stand for placing on a desk or shelf, and a hook to hang on a wall.

MR100 Dragonfly-Bulrush

MR115 Sunflower