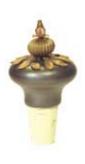

# Ceramic Bottle Stoppers

ST015 Pewter

ST035 Dijon

ST040 Grape

ST045 Forest Grn

ST050 Spring Grn

ST055 Ox. Copper

Ceramic wine bottle stoppers, embellished with filigrees and crystals. Also suitable for vinegar or oil bottles. Includes a black velveteen storage pouch