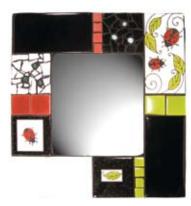

# Tiled Mirrors

MR105 Mosaic Leaves

MR125 Ladybug

MR145 Rectangles

MR160 Classical Music

MR110 Mexican Sunflower

MR130 Tall Moose

MR150 Monoprint

MR165 Klimt

Tiled Mirrors are 17 inches wide by 18 inches high.