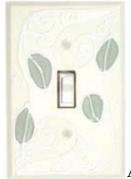

# Ceramic Switchplates

Leaves

AG155 Button-Tortoise

AG179 Folk Art Cat

AG180 Alf's Cat

AG181 Bob's Dog

AG185 Funky Chicken

AG190 Vine-White

Leaves

Green

AG280

AG305 Leaf Spiral

CO132 Suzani-Earth

CO142 Four Elements

CO164 Dragonfly Silhouette

CT017 Brown Bear