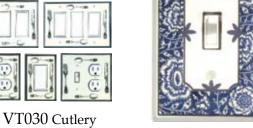

CL119 Cutlery

CL122 Paisley

CL124 Havana

CL125 Klimt

Cloquettes are 4.25" in diameter and include both an easel stand for placing on a desk or shelf, and a hook to hang on a wall.

MR100 Dragonfly-Bulrush

MR115 Sunflower