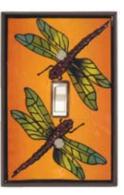

Leaves

Green

AG280

AG305 Leaf Spiral

CO132 Suzani-Earth

CO142 Four Elements

CO164 Dragonfly Silhouette

CT017 Brown Bear