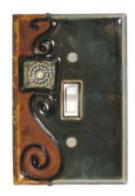

# Ceramic Switchplates

Leaves

AG155 Button-Tortoise

AG179 Folk Art Cat

AG180 Alf's Cat

AG181 Bob's Dog

AG185 Funky Chicken

AG190 Vine-White