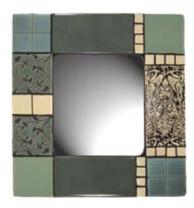

# Tiled Mirrors

MR105 Mosaic Leaves

MR125 Ladybug

MR145 Rectangles

MR160 Classical Music

MR110 Mexican Sunflower

MR130 Tall Moose

MR150 Monoprint

MR165 Klimt

Tiled Mirrors are 17 inches wide by 18 inches high.