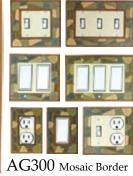

# House Numbers

**HN01 Mosaic Leaves** 

HN02 Mosaic Border

HN03 Filigree

HN04 Ivy

HN06 Tall Moose

HN07 Loon

HN09 Fleur-de-Lis