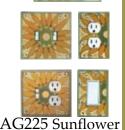

# Ceramic Switchplates

Leaves

AG155 Button-Tortoise

AG179 Folk Art Cat

AG180 Alf's Cat

AG181 Bob's Dog

AG185 Funky Chicken

AG190 Vine-White