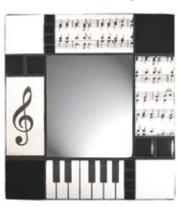

# Tiled Mirrors

MR105 Mosaic Leaves

MR125 Ladybug

MR145 Rectangles

MR160 Classical Music

MR110 Mexican Sunflower

MR130 Tall Moose

MR150 Monoprint

MR165 Klimt

Tiled Mirrors are 17 inches wide by 18 inches high.