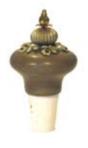

# Ceramic Bottle Stoppers

ST015 Pewter

ST035 Dijon

ST040 Grape

ST045 Forest Grn

ST050 Spring Grn

ST055 Ox. Copper

Ceramic wine bottle stoppers, embellished with filigrees and crystals. Also suitable for vinegar or oil bottles. Includes a black velveteen storage pouch