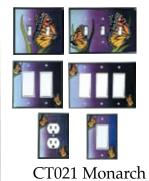

PD180 Blue Floral

PD190 Teal Bird

Print-White

PD201 Bohemian

CL008 Loon-Sand

CL014 Monarch

CL017 Bull Moose

CL026 Rooster