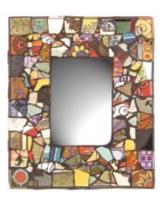

# Pique-Assiette Mosaics

# Handmade From Recycled Ceramic Switchplates

PA800 Square Mirror - Art Glaze

PA750 Large Mirror - Art Glaze

PA700 Small Mirror - Art Glaze

PA550 Small Table - Art Glaze

PA100 Four Inch Pot- Art Glaze

PA200 Six Inch Pot - Art Glaze

Top View

Top View

All items made to order, using our own waste ceramic pieces. Other designs may be available, depending on the number of pieces available at any given time. Each piece will vary.

**Dimensions:** Square mirror is 20 x 20; large mirror is 17 x 20; small mirror is 11 x 13. Take care when hanging - they are heavy!