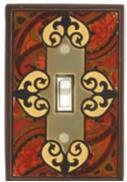

Switchplates



















Leaves



AG155 Button-Tortoise







AG179 Folk Art Cat







AG180 Alf's Cat



AG181 Bob's Dog



AG185 Funky Chicken



AG190 Vine-White

















Leaves





















Green







AG280















AG305 Leaf Spiral





































CO132 Suzani-Earth



















CO142 Four Elements



















CO164 Dragonfly Silhouette





































































CT017 Brown Bear

















CT045 Polar Bear







CT048 Rooster

























CT075 Hummingbird





CT076 Chickadee











FL034 Garden Herbs







































































OS046 Trout







OS050 Seashore





OS055 Seagull







































VT081 Asian-Red











# Ceramic Bottle Stoppers











ST015 Pewter







ST035 Dijon



ST040 Grape



ST045 Forest Grn



ST050 Spring Grn



ST055 Ox. Copper

Ceramic wine bottle stoppers, embellished with filigrees and crystals. Also suitable for vinegar or oil bottles. Includes a black velveteen storage pouch

# House Numbers



**HN01 Mosaic Leaves** 



HN02 Mosaic Border



HN03 Filigree



HN04 Ivy



HN06 Tall Moose



HN07 Loon



HN09 Fleur-de-Lis



HN10 Sun



HN11 Dragonfly



HN12 Hummingbird



HN13 Butterfly

Actual size 3-7/8" x 7-3/4"



Copper (2-part)



PD011 Embossed Amethyst (2-part)



PD012 Embossed





Coral (2-part)



PD016 Embossed PD017 Embossed Denim (2-part)



PD020 Embossed Copper (1-part)



Amethyst (1-part)



PD022 Embossed Ant