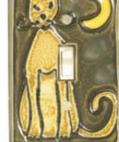

# Ceramic Switchplates

Leaves

AG155 Button-Tortoise

AG179 Folk Art Cat

AG180 Alf's Cat

AG181 Bob's Dog

AG185 Funky Chicken

AG190 Vine-White