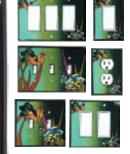

# Ceramic Switchplates

Leaves

AG155 Button-Tortoise

AG179 Folk Art Cat

AG180 Alf's Cat

AG181 Bob's Dog

AG185 Funky Chicken

AG190 Vine-White

Leaves

Green

AG280

AG305 Leaf Spiral

CO132 Suzani-Earth

CO142 Four Elements

CO164 Dragonfly Silhouette

CT017 Brown Bear

CT045 Polar Bear

CT048 Rooster

CT075 Hummingbird

CT076 Chickadee

FL034 Garden Herbs

OS046 Trout

OS050 Seashore

OS055 Seagull