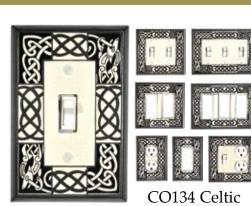

Leaves

Green

AG280

AG305 Leaf Spiral

CO132 Suzani-Earth

CO142 Four Elements

CO164 Dragonfly Silhouette

CT017 Brown Bear

CT045 Polar Bear

CT048 Rooster

CT075 Hummingbird

CT076 Chickadee

FL034 Garden Herbs

OS046 Trout

OS050 Seashore

OS055 Seagull