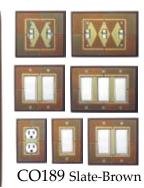

This new catalogue features well over 100 original designs in switchplates, in up to eight different size configurations. Our designs are inspired by nature and culture and may be abstract or representational, contemporary or traditional. We have succeeded in transforming what was once a humble piece of hardware into little works of art, a finishing touch for any style of home decor.