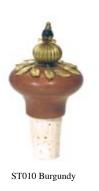

# Ceramic Bottle Stoppers

ST015 Pewter

ST035 Dijon

ST040 Grape

ST045 Forest Grn

ST050 Spring Grn

ST055 Ox. Copper

Ceramic wine bottle stoppers, embellished with filigrees and crystals. Also suitable for vinegar or oil bottles. Includes a black velveteen storage pouch