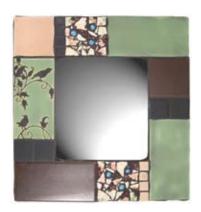

# Tiled Mirrors

MR105 Mosaic Leaves

MR125 Ladybug

MR145 Rectangles

MR160 Classical Music

MR110 Mexican Sunflower

MR130 Tall Moose

MR150 Monoprint

MR165 Klimt

Tiled Mirrors are 17 inches wide by 18 inches high.