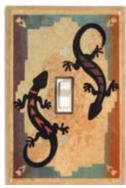

# Ceramic Switchplates

Leaves

AG155 Button-Tortoise

AG179 Folk Art Cat

AG180 Alf's Cat

AG181 Bob's Dog

AG185 Funky Chicken

AG190 Vine-White