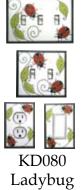

CL029 Songbirds

CL038 Classical Music

CL039 Ladybug

CL042 Dfly-Bulrush

CL043 Daisy Bee

CL049 Rain. Frogs

CL059 Mex. Sunfl.

CL082 Tulip Bee

# Tiled Mirrors

MR105 Mosaic Leaves

MR125 Ladybug

MR145 Rectangles

MR160 Classical Music

MR110 Mexican Sunflower

MR130 Tall Moose

MR150 Monoprint