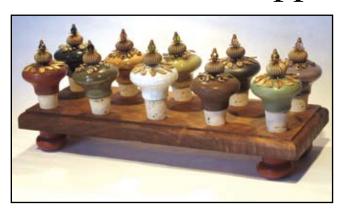

# Ceramic Bottle Stoppers

ST015 Pewter

ST035 Dijon

ST040 Grape

ST045 Forest Grn

ST050 Spring Grn

ST055 Ox. Copper

Ceramic wine bottle stoppers, embellished with filigrees and crystals. Also suitable for vinegar or oil bottles. Includes a black velveteen storage pouch