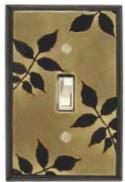

Leaves

Green

AG280

AG305 Leaf Spiral

CO132 Suzani-Earth

CO142 Four Elements

CO164 Dragonfly Silhouette

CT017 Brown Bear