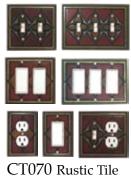

ems such as tiled mirrors and mosaic tables. William Morris once suggested that one "Have nothing in your house that you do not know to be useful, or believe to be beautiful." All Fired Up's products truly are both.

# Ceramic Switchplates



















Leaves



AG155 Button-Tortoise







AG179 Folk Art Cat







AG180 Alf's Cat



AG181 Bob's Dog



AG185 Funky Chicken



AG190 Vine-White

















Leaves





















Green







AG280















AG305 Leaf Spiral





































CO132 Suzani-Earth



















CO142 Four Elements



















CO164 Dragonfly Silhouette





































































CT017 Brown Bear

















CT045 Polar Bear







CT048 Rooster

























CT075 Hummingbird





CT076 Chickadee











FL034 Garden Herbs







































































OS046 Trout







OS050 Seashore





OS055 Seagull







































VT081 Asian-Red











# Ceramic Bottle Stoppers











ST015 Pewter







ST035 Dijon



ST040 Grape



ST045 Forest Grn



ST050 Spring Grn



ST055 Ox. Copper

Ceramic wine bottle stoppers, embellished with filigrees and crystals. Also suitable for vinegar or oil bottles. Includes a black velveteen storage pouch

# House Numbers



**HN01 Mosaic Leaves** 



HN02 Mosaic Border



HN03 Filigree



HN04 Ivy



HN06 Tall Moose



HN07 Loon



HN09 Fleur-de-Lis



HN10 Sun



HN11 Dragonfly



HN12 Hummingbird



HN13 Butterfly

Actual size 3-7/8"