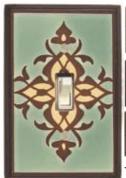

Leaves



AG155 Button-Tortoise







AG179 Folk Art Cat







AG180 Alf's Cat



AG181 Bob's Dog



AG185 Funky Chicken



AG190 Vine-White

















Leaves





















Green







AG280















AG305 Leaf Spiral





































CO132 Suzani-Earth



















CO142 Four Elements



















CO164 Dragonfly Silhouette





































































CT017 Brown Bear

















CT045 Polar Bear







CT048 Rooster

























CT075 Hummingbird





CT076 Chickadee











FL034 Garden Herbs







































































OS046 Trout







OS050 Seashore





OS055 Seagull







































VT081 Asian-Red











# Ceramic Bottle Stoppers











ST015 Pewter







ST035 Dijon



ST040 Grape



ST045 Forest Grn



ST050 Spring Grn



ST055 Ox. Copper

Ceramic wine bottle stoppers, embellished with filigrees and crystals. Also suitable for vinegar or oil bottles. Includes a black velveteen storage pouch

# House Numbers



**HN01 Mosaic Leaves** 



HN02 Mosaic Border



HN03 Filigree



HN04 Ivy



HN06 Tall Moose



HN07 Loon



HN09 Fleur-de-Lis



HN10 Sun



HN11 Dragonfly



HN12 Hummingbird



HN13 Butterfly

Actual size 3-7/8" x 7-3/4"



Copper (2-part)



PD011 Embossed Amethyst (2-part)



PD012 Embossed





Coral (2-part)



PD016 Embossed PD017 Embossed Denim (2-part)



PD020 Embossed Copper (1-part)



Amethyst (1-part)



PD022 Embossed Ant. Ivory (1-part)



Patina (1