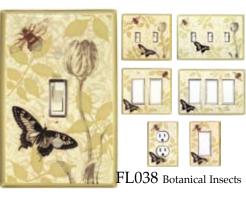

one "Have nothing in your house that you do not know to be useful, or believe to be beautiful." All Fired Up's products truly are both.

# Ceramic Switchplates



















Leaves



AG155 Button-Tortoise







AG179 Folk Art Cat







AG180 Alf's Cat



AG181 Bob's Dog



AG185 Funky Chicken



AG190 Vine-White

















Leaves





















Green







AG280















AG305 Leaf Spiral





































CO132 Suzani-Earth



















CO142 Four Elements



















CO164 Dragonfly Silhouette





































































CT017 Brown Bear

















CT045 Polar Bear







CT048 Rooster

























CT075 Hummingbird





CT076 Chickadee











FL034 Garden Herbs







































































OS046 Trout







OS050 Seashore





OS055 Seagull







































VT081 Asian-Red











# Ceramic Bottle Stoppers











ST015 Pewter







ST035 Dijon



ST040 Grape



ST045 Forest Grn



ST050 Spring Grn



ST055 Ox. Copper

Ceramic wine bottle stoppers, embellished with filigrees and crystals. Also suitable for vinegar or oil bottles. Includes a black velveteen storage pouch

# House Numbers



**HN01 Mosaic Leaves** 



HN02 Mosaic Border



HN03 Filigree



HN04 Ivy



HN06 Tall Moose



HN07 Loon



HN09 Fleur-de-Lis



HN10 Sun



HN11 Dragonfly



HN12 Hummingbird



HN13 Butterfly

Actual size 3-7/8" x 7-3/4"



Copper (2-part)



PD011 Embossed Amethyst (2-part)



PD012 Embosse