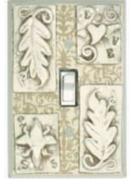

nto a number of different ceramic items: house numbers, wall clocks and desk clocks, even ceramic jewelry. And we have successfully branched out into larger items such as tiled mirrors and mosaic tables. William Morris once suggested that one "Have nothing in your house that you do not know to be useful, or believe to be beautiful." All Fired Up's products truly are both.

# Ceramic Switchplates



















Leaves



AG155 Button-Tortoise







AG179 Folk Art Cat







AG180 Alf's Cat



AG181 Bob's Dog



AG185 Funky Chicken



AG190 Vine-White

















Leaves





















Green







AG280















AG305 Leaf Spiral





































CO132 Suzani-Earth



















CO142 Four Elements



















CO164 Dragonfly Silhouette





































































CT017 Brown Bear

















CT045 Polar Bear







CT048 Rooster

























CT075 Hummingbird





CT076 Chickadee











FL034 Garden Herbs







































































OS046 Trout







OS050 Seashore





OS055 Seagull







































VT081 Asian-Red











# Ceramic Bottle Stoppers











ST015 Pewter







ST035 Dijon



ST040 Grape



ST045 Forest Grn



ST050 Spring Grn



ST055 Ox. Copper

Ceramic wine bottle stoppers, embellished with filigrees and crystals. Also suitable for vinegar or oil bottles. Includes a black velveteen storage pouch

# House Numbers



**HN01 Mosaic Leaves** 



HN02 Mosaic Border



HN03 Fil