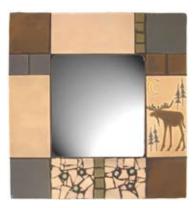

# Tiled Mirrors

MR105 Mosaic Leaves

MR125 Ladybug

MR145 Rectangles

MR160 Classical Music

MR110 Mexican Sunflower

MR130 Tall Moose

MR150 Monoprint

MR165 Klimt

Tiled Mirrors are 17 inches wide by 18 inches high.