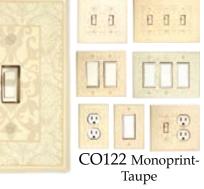

PD070 Botanical

PD071 Botanical Flower-Celadon

PD072 Botanical Flower-Kiwi

PD080 B&W Monoprint

PD085 Antique Script

PD090 Sunflower

Leaves

Floral