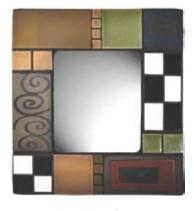

# Tiled Mirrors

MR105 Mosaic Leaves

MR125 Ladybug

MR145 Rectangles

MR160 Classical Music

MR110 Mexican Sunflower

MR130 Tall Moose

MR150 Monoprint

MR165 Klimt

Tiled Mirrors are 17 inches wide by 18 inches high.