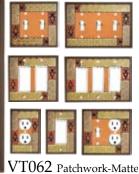

eramic Switchplates



















Leaves



AG155 Button-Tortoise







AG179 Folk Art Cat







AG180 Alf's Cat



AG181 Bob's Dog



AG185 Funky Chicken



AG190 Vine-White

















Leaves





















Green







AG280















AG305 Leaf Spiral





































CO132 Suzani-Earth



















CO142 Four Elements



















CO164 Dragonfly Silhouette





































































CT017 Brown Bear

















CT045 Polar Bear







CT048 Rooster

























CT075 Hummingbird





CT076 Chickadee











FL034 Garden Herbs







































































OS046 Trout







OS050 Seashore





OS055 Seagull







































VT081 Asian-Red











# Ceramic Bottle Stoppers











ST015 Pewter







ST035 Dijon



ST040 Grape



ST045 Forest Grn



ST050 Spring Grn



ST055 Ox. Copper

Ceramic wine bottle stoppers, embellished with filigrees and crystals. Also suitable for vinegar or oil bottles. Includes a black velveteen storage pouch

# House Numbers



**HN01 Mosaic Leaves** 



HN02 Mosaic Border



HN03 Filigree



HN04 Ivy



HN06 Tall Moose



HN07 Loon



HN09 Fleur-de-Lis



HN10 Sun



HN11 Dragonfly



HN12 Hummingbird



HN13 Butterfly

Actual size 3-7/8" x 7-3/4"



Copper (2-part)



PD011 Embossed Amethyst (2-part)



PD012 Embossed





Coral (2-part)



PD016 Embossed PD017 Embossed Denim (2-part)



PD020 Embossed Copper (1-part)



Amethyst (1-part)



PD022 Emboss