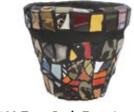

# Handmade From Recycled Ceramic Switchplates

PA800 Square Mirror - Art Glaze

PA750 Large Mirror - Art Glaze

PA700 Small Mirror - Art Glaze

PA550 Small Table - Art Glaze

PA100 Four Inch Pot- Art Glaze

PA200 Six Inch Pot - Art Glaze

Top View

Top View

All items made to order, using our own waste ceramic pieces. Other designs may be available, depending on the number of pieces available at any given time. Each piece will vary.

**Dimensions:** Square mirror is 20 x 20; large mirror is 17 x 20; small mirror is 11 x 13. Take care when hanging - they are heavy!