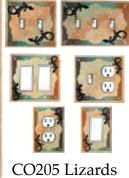

# Ceramic Switchplates

Leaves

AG155 Button-Tortoise

AG179 Folk Art Cat

AG180 Alf's Cat

AG181 Bob's Dog

AG185 Funky Chicken

AG190 Vine-White