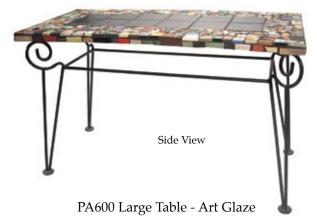

# Handmade From Recycled Ceramic Switchplates

PA800 Square Mirror - Art Glaze

PA750 Large Mirror - Art Glaze

PA700 Small Mirror - Art Glaze

PA550 Small Table - Art Glaze

PA100 Four Inch Pot- Art Glaze

PA200 Six Inch Pot - Art Glaze

Small table is 16 x 16 x 20 inches high; large table is 16 x 34 x 20 inches high. Photos are not to scale.

Although each item is sealed with grout sealer, they are intended for interior use only.