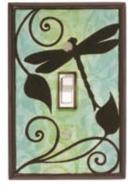

Leaves

Green

AG280

AG305 Leaf Spiral

CO132 Suzani-Earth

CO142 Four Elements

CO164 Dragonfly Silhouette

CT017 Brown Bear