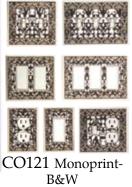

PD070 Botanical

PD071 Botanical Flower-Celadon

PD072 Botanical Flower-Kiwi

PD080 B&W Monoprint

PD085 Antique Script

PD090 Sunflower

Leaves

Floral