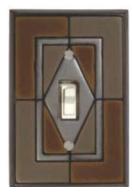

items: house numbers, wall clocks and desk clocks, even ceramic jewelry. And we have successfully branched out into larger items such as tiled mirrors and mosaic tables. William Morris once suggested that one "Have nothing in your house that you do not know to be useful, or believe to be beautiful." All Fired Up's products truly are both.

# Ceramic Switchplates



















Leaves



AG155 Button-Tortoise







AG179 Folk Art Cat







AG180 Alf's Cat



AG181 Bob's Dog



AG185 Funky Chicken



AG190 Vine-White

















Leaves





















Green







AG280















AG305 Leaf Spiral





































CO132 Suzani-Earth



















CO142 Four Elements



















CO164 Dragonfly Silhouette





































































CT017 Brown Bear

















CT045 Polar Bear







CT048 Rooster

























CT075 Hummingbird





CT076 Chickadee











FL034 Garden Herbs







































































OS046 Trout







OS050 Seashore





OS055 Seagull







































VT081 Asian-Red











# Ceramic Bottle Stoppers











ST015 Pewter







ST035 Dijon



ST040 Grape



ST045 Forest Grn



ST050 Spring Grn



ST055 Ox. Copper

Ceramic wine bottle stoppers, embellished with filigrees and crystals. Also suitable for vinegar or oil bottles. Includes a black velveteen storage pouch

# House Numbers



**HN01 Mosaic Leaves** 



HN02 Mosaic Border



HN03 Filigree



HN04 Ivy



HN06 Tall Moo