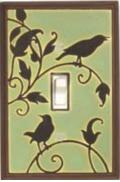

into larger items such as tiled mirrors and mosaic tables. William Morris once suggested that one "Have nothing in your house that you do not know to be useful, or believe to be beautiful." All Fired Up's products truly are both.

# Ceramic Switchplates



















Leaves



AG155 Button-Tortoise







AG179 Folk Art Cat







AG180 Alf's Cat



AG181 Bob's Dog



AG185 Funky Chicken



AG190 Vine-White

















Leaves





















Green







AG280















AG305 Leaf Spiral





































CO132 Suzani-Earth



















CO142 Four Elements



















CO164 Dragonfly Silhouette





































































CT017 Brown Bear

















CT045 Polar Bear







CT048 Rooster

























CT075 Hummingbird





CT076 Chickadee











FL034 Garden Herbs







































































OS046 Trout







OS050 Seashore





OS055 Seagull







































VT081 Asian-Red











# Ceramic Bottle Stoppers











ST015 Pewter







ST035 Dijon



ST040 Grape



ST045 Forest Grn



ST050 Spring Grn



ST055 Ox. Copper

Ceramic wine bottle stoppers, embellished with filigrees and crystals. Also suitable for vinegar or oil bottles. Includes a black velveteen storage pouch

# House Numbers



**HN01 Mosaic Leaves** 



HN02 Mosaic Border



HN03 Filigree



HN04 Ivy



HN06 Tall Moose



HN07 Loon



HN09 Fleur-de-Lis



HN10 Sun



HN11 Dragonfly



HN12 Hummingbird



HN13 Butterfly

Actua