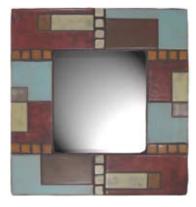

# Tiled Mirrors

MR105 Mosaic Leaves

MR125 Ladybug

MR145 Rectangles

MR160 Classical Music

MR110 Mexican Sunflower

MR130 Tall Moose

MR150 Monoprint

MR165 Klimt

Tiled Mirrors are 17 inches wide by 18 inches high.