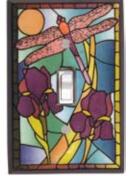

Leaves

Green

AG280

AG305 Leaf Spiral

CO132 Suzani-Earth

CO142 Four Elements

CO164 Dragonfly Silhouette

CT017 Brown Bear

HN10 Sun

HN11 Dragonfly

HN12 Hummingbird

HN13 Butterfly

Actual size 3-7/8" x 7-3/4"

Copper (2-part)

PD011 Embossed Amethyst (2-part)

PD012 Embossed