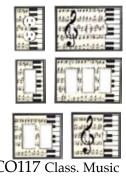

CL029 Songbirds

CL038 Classical Music

CL039 Ladybug

CL042 Dfly-Bulrush

CL043 Daisy Bee

CL049 Rain. Frogs

CL059 Mex. Sunfl.

CL082 Tulip Bee

# Tiled Mirrors

MR105 Mosaic Leaves

MR125 Ladybug

MR145 Rectangles

MR160 Classical Music

MR110 Mexican Sunflower

MR130 Tall Moose

MR150 Monoprint