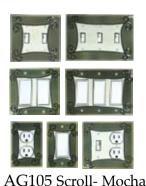

# Ceramic Switchplates

Leaves

AG155 Button-Tortoise

AG179 Folk Art Cat

AG180 Alf's Cat

AG181 Bob's Dog

AG185 Funky Chicken

AG190 Vine-White

Leaves

Green

AG280

AG305 Leaf Spiral

CO132 Suzani-Earth

CO142 Four Elements

CO164 Dragonfly Silhouette

CT017 Brown Bear