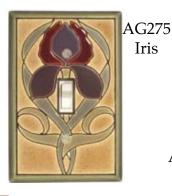

This new catalogue features well over 100 original designs in switchplates, in up to eight different size configurations. Our designs are inspired by nature and culture and may be abstract or representational, contemporary or traditional. We have succeeded in transforming what was once a humble piece of hardware into little works of art, a finishing touch for any style of home decor.

# Ceramic Switchplates

Leaves

AG155 Button-Tortoise

AG179 Folk Art Cat

AG180 Alf's Cat

AG181 Bob's Dog

AG185 Funky Chicken

AG190 Vine-White