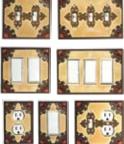

# Ceramic Switchplates

Leaves

AG155 Button-Tortoise

AG179 Folk Art Cat

AG180 Alf's Cat

AG181 Bob's Dog

AG185 Funky Chicken

AG190 Vine-White

Leaves

Green

AG280

AG305 Leaf Spiral

CO132 Suzani-Earth

CO142 Four Elements

CO164 Dragonfly Silhouette

CT017 Brown Bear

CT045 Polar Bear

CT048 Rooster

CT075 Hummingbird

CT076 Chickadee

FL034 Garden Herbs

OS046 Trout

OS050 Seashore

OS055 Seagull