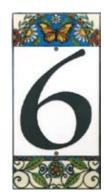

# House Numbers

**HN01 Mosaic Leaves** 

HN02 Mosaic Border

HN03 Filigree

HN04 Ivy

HN06 Tall Moose

HN07 Loon

HN09 Fleur-de-Lis

HN10 Sun

HN11 Dragonfly

HN12 Hummingbird

HN13 Butterfly

Actual size 3-7/8" x 7-3/4"

Copper (2-part)

PD011 Embossed Amethyst (2-part)

PD012 Embossed