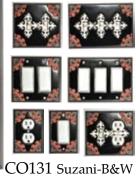

Leaves

Green

AG280

AG305 Leaf Spiral

CO132 Suzani-Earth

CO142 Four Elements

CO164 Dragonfly Silhouette

CT017 Brown Bear