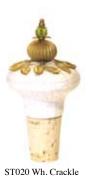

# Ceramic Bottle Stoppers

ST015 Pewter

ST035 Dijon

ST040 Grape

ST045 Forest Grn

ST050 Spring Grn

ST055 Ox. Copper

Ceramic wine bottle stoppers, embellished with filigrees and crystals. Also suitable for vinegar or oil bottles. Includes a black velveteen storage pouch