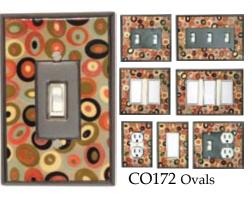

erent ceramic items: house numbers, wall clocks and desk clocks, even ceramic jewelry. And we have successfully branched out into larger items such as tiled mirrors and mosaic tables. William Morris once suggested that one "Have nothing in your house that you do not know to be useful, or believe to be beautiful." All Fired Up's products truly are both.

# Ceramic Switchplates



















Leaves



AG155 Button-Tortoise







AG179 Folk Art Cat







AG180 Alf's Cat



AG181 Bob's Dog



AG185 Funky Chicken



AG190 Vine-White

















Leaves





















Green







AG280















AG305 Leaf Spiral





































CO132 Suzani-Earth



















CO142 Four Elements



















CO164 Dragonfly Silhouette





































































CT017 Brown Bear

















CT045 Polar Bear







CT048 Rooster

























CT075 Hummingbird





CT076 Chickadee











FL034 Garden Herbs







































































OS046 Trout







OS050 Seashore





OS055 Seagull







































VT081 Asian-Red











# Ceramic Bottle Stoppers











ST015 Pewter







ST035 Dijon



ST040 Grape



ST045 Forest Grn



ST050 Spring Grn



ST055 Ox. Copper

Ceramic wine bottle stoppers, embellished with filigrees and crystals. Also suitable for vinegar or oil bottles. Includes a black velveteen storage pouch

# House Numbers



**HN01 Mosaic Leaves** 



HN02 Mosaic Border



HN03 Filigree



HN04 Ivy