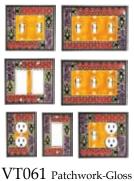

# Ceramic Switchplates



















Leaves



AG155 Button-Tortoise







AG179 Folk Art Cat







AG180 Alf's Cat



AG181 Bob's Dog



AG185 Funky Chicken



AG190 Vine-White

















Leaves





















Green







AG280















AG305 Leaf Spiral





































CO132 Suzani-Earth



















CO142 Four Elements



















CO164 Dragonfly Silhouette





































































CT017 Brown Bear

















CT045 Polar Bear







CT048 Rooster

























CT075 Hummingbird





CT076 Chickadee











FL034 Garden Herbs







































































OS046 Trout







OS050 Seashore





OS055 Seagull







































VT081 Asian-Red











# Ceramic Bottle Stoppers











ST015 Pewter







ST035 Dijon



ST040 Grape



ST045 Forest Grn



ST050 Spring Grn



ST055 Ox. Copper

Ceramic wine bottle stoppers, embellished with filigrees and crystals. Also suitable for vinegar or oil bottles. Includes a black velveteen storage pouch

# House Numbers



**HN01 Mosaic Leaves** 



HN02 Mosaic Border



HN03 Filigree



HN04 Ivy



HN06 Tall Moose



HN07 Loon



HN09 Fleur-de-Lis



HN10 Sun



HN11 Dragonfly



HN12 Hummingbird



HN13 Butterfly

Actual size 3-7/8" x 7-3/4"



Copper (2-part)



PD011 Embossed Amethyst (2-part)



PD012 Embossed





Coral (2-part)



PD016 Embossed PD017 Embossed Denim (2-part)



PD020 Embossed Copper (1-part)



Amethyst (1-part)



PD022 Em