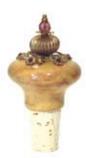

# Ceramic Bottle Stoppers

ST015 Pewter

ST035 Dijon

ST040 Grape

ST045 Forest Grn

ST050 Spring Grn

ST055 Ox. Copper

Ceramic wine bottle stoppers, embellished with filigrees and crystals. Also suitable for vinegar or oil bottles. Includes a black velveteen storage pouch