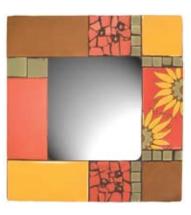

# Tiled Mirrors

MR105 Mosaic Leaves

MR125 Ladybug

MR145 Rectangles

MR160 Classical Music

MR110 Mexican Sunflower

MR130 Tall Moose

MR150 Monoprint

MR165 Klimt

Tiled Mirrors are 17 inches wide by 18 inches high.