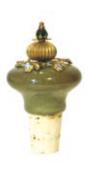

# Ceramic Bottle Stoppers

ST015 Pewter

ST035 Dijon

ST040 Grape

ST045 Forest Grn

ST050 Spring Grn

ST055 Ox. Copper

Ceramic wine bottle stoppers, embellished with filigrees and crystals. Also suitable for vinegar or oil bottles. Includes a black velveteen storage pouch