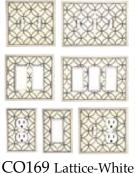

f different ceramic items: house numbers, wall clocks and desk clocks, even ceramic jewelry. And we have successfully branched out into larger items such as tiled mirrors and mosaic tables. William Morris once suggested that one "Have nothing in your house that you do not know to be useful, or believe to be beautiful." All Fired Up's products truly are both.

# Ceramic Switchplates



















Leaves



AG155 Button-Tortoise







AG179 Folk Art Cat







AG180 Alf's Cat



AG181 Bob's Dog



AG185 Funky Chicken



AG190 Vine-White

















Leaves





















Green







AG280















AG305 Leaf Spiral





































CO132 Suzani-Earth



















CO142 Four Elements



















CO164 Dragonfly Silhouette





































































CT017 Brown Bear

















CT045 Polar Bear







CT048 Rooster

























CT075 Hummingbird





CT076 Chickadee











FL034 Garden Herbs







































































OS046 Trout







OS050 Seashore





OS055 Seagull







































VT081 Asian-Red











# Ceramic Bottle Stoppers











ST015 Pewter







ST035 Dijon



ST040 Grape



ST045 Forest Grn



ST050 Spring Grn



ST055 Ox. Copper

Ceramic wine bottle stoppers, embellished with filigrees and crystals. Also suitable for vinegar or oil bottles. Includes a black velveteen storage pouch

# House Numbers



**HN01 Mosaic Leaves** 



HN02 Mosaic Border



HN03 Filigree



HN04