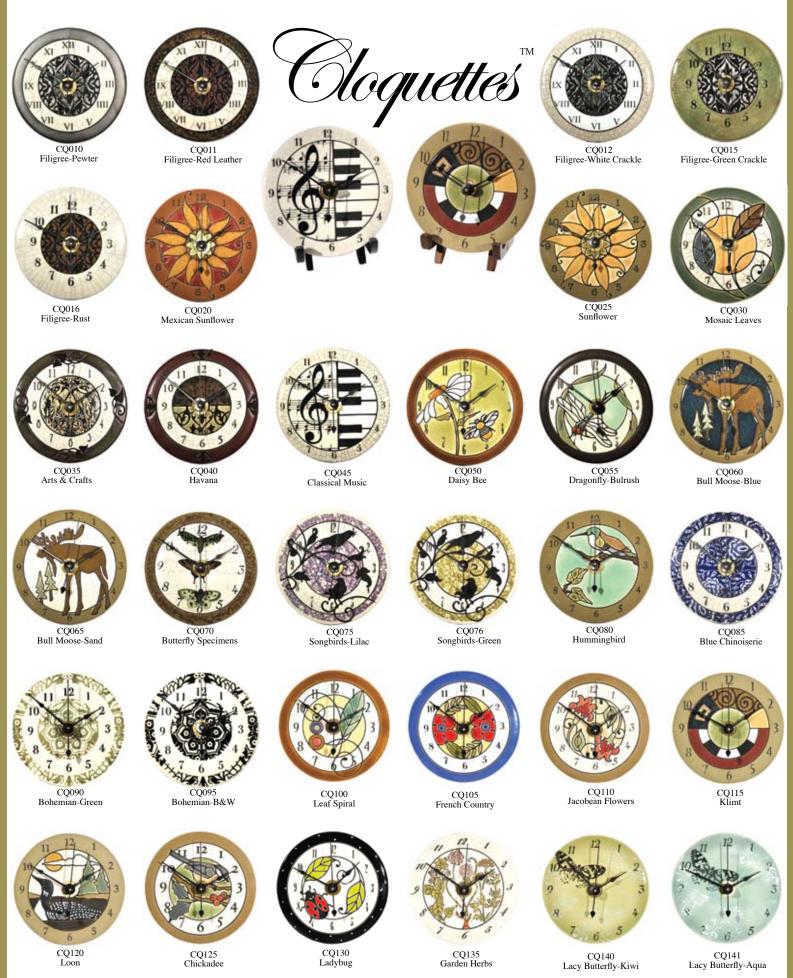

CL119 Cutlery

CL122 Paisley

CL124 Havana

CL125 Klimt

Cloquettes are 4.25" in diameter and include both an easel stand for placing on a desk or shelf, and a hook to hang on a wall.

MR100 Dragonfly-Bulrush

MR115 Sunflower

MR135 Songbirds

MR155 Arts & Crafts

# Tiled Mirrors

MR105 Mosaic Leaves

MR125 Ladybug

MR145 Rectangles

MR160 Classical Music

MR110 Mexican Sunflower

MR130 Tall Moose

MR150 Monoprint

MR165 Klimt

Tiled Mirrors are 17 inches wide by 18 inches high.